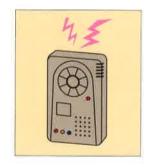

#### ■ 都市ガス警報器を設置していると安心です。

- ●もしものために、不完全燃焼警報機能付きの「都市ガス警報器」の 設置をおすすめします。火災警報機能付きの都市ガス警報器もあり ます。
- ●「都市ガス警報器」には24時間ガス漏れを見張るほか、不完全燃焼で発生した一酸化炭素を検知しランプと警報音でお知らせします。
- ●有効期間(5年間)が過ぎる前にお取り替えが必要です。ご不明な 点がありましたらガス事業者へお問い合せください。