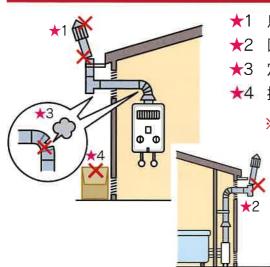

# 煙突や給気口などをときどき点検してください。

- ★1 鳥の巣などの異物等で詰まっていませんか?
- ★2 固定金具がなかったり、グラついていませんか?
- ★3 穴あきやはずれはありませんか?
- ★4 換気□や給気□がふさがれていませんか?

#### ※天井裏などの隠ぺい部にある煙突で事故が起こっています。

煙突のはずれや煙突に巻いている断熱材に穴があいていないか、 シミがないかを点検してください。異常を見つけた場合は、使用 をやめて専門修理業者にご連絡ください。点検口がない場合は、 設置をお願いします。

★隠ぺい部の煙突にご注意

地震や台風などの自然災害や大雪のあとに は必ず煙突のはずれや、壊れが無いことを 確認してからお使いください。